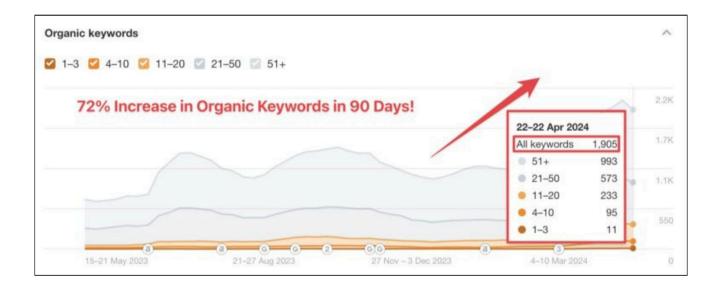

## Written Results Less Than 60 Days of Working with Vancouver SEO Agency:

- 616% Increase in Organic Traffic After 60 Days!!!!
- 72% Increase in Organic Keywords After 60 Days!!